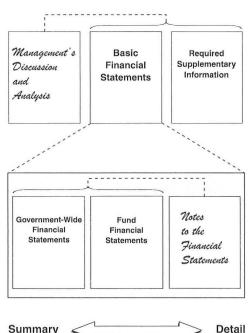

#### OVERVIEW OF THE FINANCIAL STATEMENTS

This annual report consists of three parts—management's discussion and analysis (this section), the basic financial statements, and required supplementary information. The basic financial statements include two kinds of statements that present different views of the County:

Figure A-1, Required Components of the County's Annual Financial Report

- The first two statements are government-wide financial statements that provide both long-term and short-term information about the County's overall financial status.
- The remaining statements are fund financial statements that focus on individual parts of the government, reporting the County's operations in more detail than the government-wide statements.
- The governmental funds statements tell how general government services were financed in the short term as well as what remains for future spending.
- Proprietary fund statements offer short-term and long-term financial information about the activities the government operates like businesses.
- Fiduciary fund statements provide information about the financial relationships in which the County acts solely as a trustee or agent for the benefit of others, to whom the resources in question belong.

The financial statements also include notes that explain some of the information in the financial statements and provide more detailed data. The statements are followed by a section of *required supplementary information* that further explains and supports the information in the financial statements. Figure A-1 shows how the required parts of this annual report are arranged and related to one another.

Figure A-2 summarizes the major features of the County's financial statements, including the portion of the County government they cover and the types of information they contain. The remainder of this overview section of management's discussion and analysis explains the structure and contents of each of the statements.